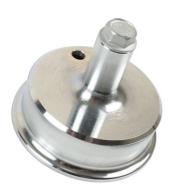

## **Crankshaft Seal Installation Tool - for JLR 2.2 Diesel**

Designed to allow the rear (flywheel end) crankshaft oil seal fitted to Jaguar and Land Rover 2.2 Diesel engines to be installed without damage. The tool allows the rear oil seal to be pulled in to place in a controlled manner significantly reducing the chances of damaging the seal's sealing lip.

## **Additional Information**

- Applications: Jaguar XF, Land Rover Freelander 2, Range Rover Evoque.
- Engine Applications include: 2.2L diesel (224DT).
- Equivalent to OEM 303-1271.
- · Use in accordance with OEM instructions.
- IMPORTANT: ensure the threaded bar is well lubricated with molybdenum disulphide grease before use.