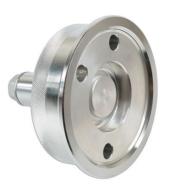

## **Crankshaft Seal Installation Tool - for JLR 2.2 Diesel**

Designed to allow the rear (flywheel end) crankshaft oil seal fitted to Jaguar and Land Rover 2.2 Diesel engines to be installed without damage. The tool allows the rear oil seal to be pulled in to place in a controlled manner significantly reducing the chances of damaging the seal's sealing lip.

## **Additional Information**

- Applications: Jaguar XF, Land Rover Freelander 2, Range Rover Evoque.
- Engine Applications include: 2.2L diesel (224DT).
- Equivalent to OEM 303-1271.
- · Use in accordance with OEM instructions.
- IMPORTANT: ensure the threaded bar is well lubricated with molybdenum disulphide grease before use.